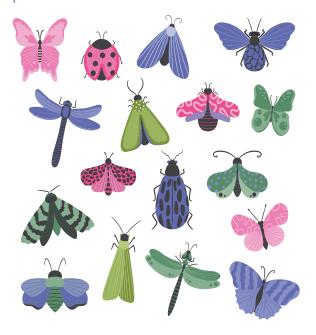

## Spot the difference

Can you find 5 differences between the two pictures of insects?