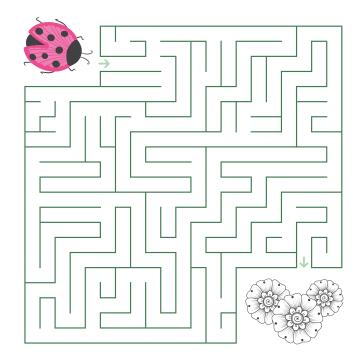

# **Lost ladybird**

Can you help the ladybird find its way through the maze & reach the flowers?