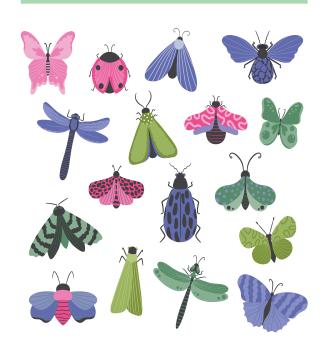

## Spot the difference

Can you find 5 differences between the two pictures of insects?