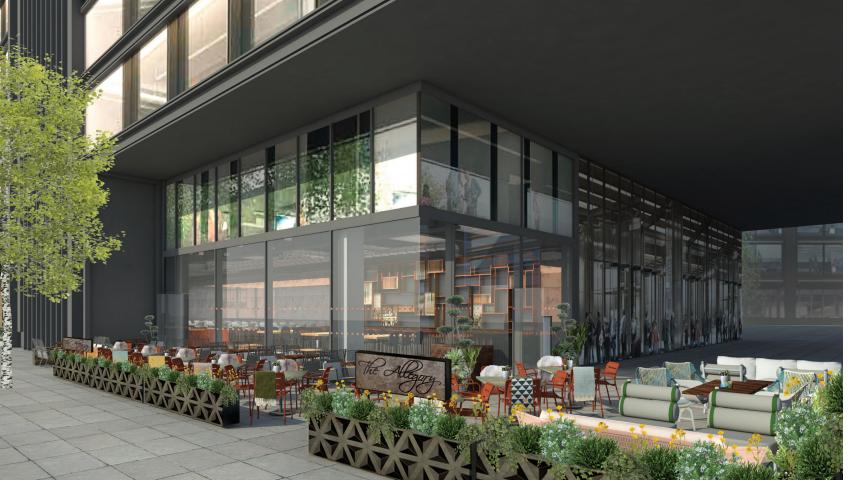

A beautiful alfresco terrace, large open plan bar and cosy candlelit corners, this is a destination you'll want to return to again and again.

## CAPACITIES

Standing – 400 Seated – 130

ALL WEATHER
ALFRESCO TERRACE

180

NEAREST STATION
Shoreditch high street