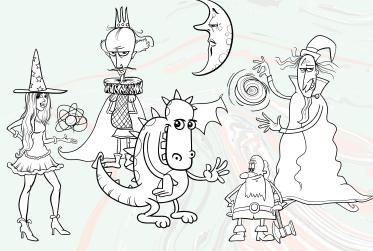

## Spot the difference & colour in

Can you find the 6 differences between these two pictures of fairy tale characters?

Once you've found them, why not colour them in?

Answers: Amazing mase: The dragon makes it to the castle | Spot the difference: I. Pattern on witch's hat, S. Crown on king's head, S. Dragon wing, A. Hat on wizard's head, S. Head, S. Moon's nose