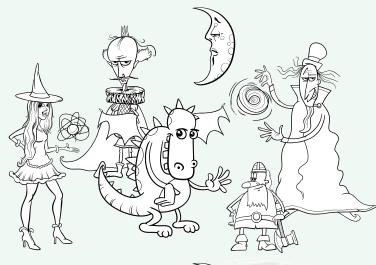

## Spot the difference & colour in

Can you find the 6 differences between these two pictures of fairy tale characters?

Once you've found them, why not colour them in?

Answers: Amazing mase: The dragon makes it to the castle | Spot the difference: I. Pattern on witch's hat, S. Crown on king's head, S. Dragon wing, A. Hat on wizard's head, S. Head, S. Moon's nose