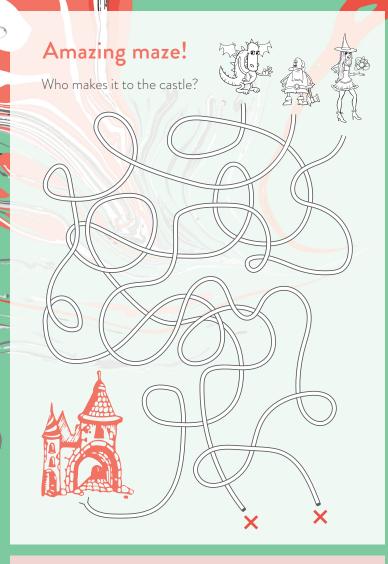

## Spot the difference & colour in

Can you find the 6 differences between these two pictures of fairy tale characters?

Once you've found them, why not colour them in?

Answers: Amazing mase: The dragon makes it to the castle | Spot the difference: I. Pattern on witch's hat, S. Crown on king's head, S. Dragon wing, A. Hat on wizard's head, S. Head, S. Moon's nose