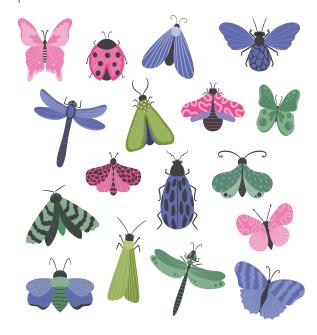

### Spot the difference

Can you find 5 differences between the two pictures of insects?