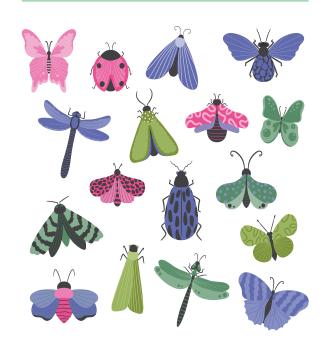

### Spot the difference

Can you find 5 differences between the two pictures of insects?