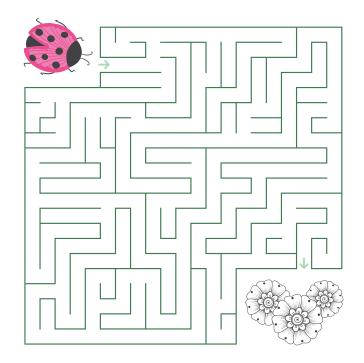

# **Lost ladybird**

Can you help the ladybird find its way through the maze & reach the flowers?