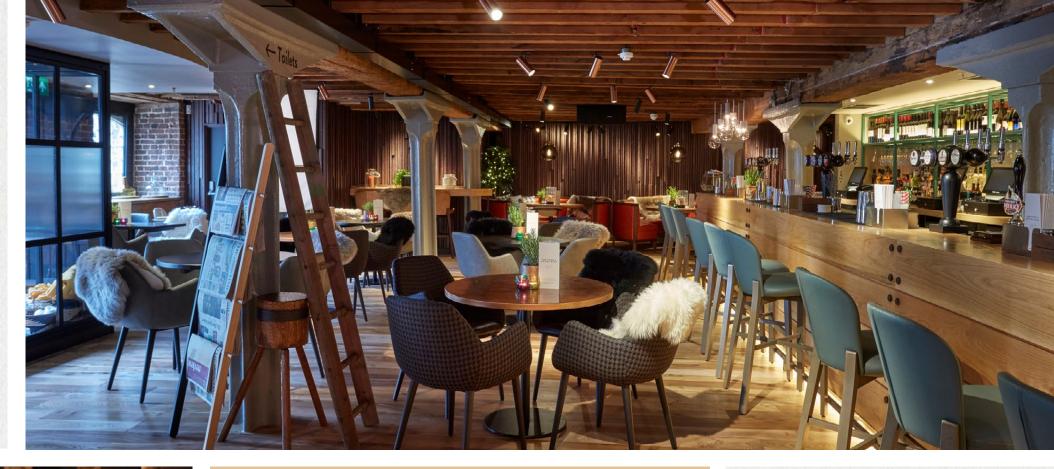

# COSY PERSONAL TOUCHES to MAKE YOUR DAY

We believe in taking the time to tailor your wedding to your exact requirements, from the smallest personal touches to the more lavish gestures.

Innovative handcrafted cocktails;cosy candlelit corners; soft lighting and faux fur blankets – your wedding will be extra special with Drake & Morgan's signature sparkle.

# THE SIPPING ROOM

From a stylish outdoor terrace overlooking the docks to an exclusive private dining room, The Sipping Room offers a variety of spaces that can be hired out as a whole or separated for smaller parties. Quirky warehouse features like exposed floorboards, timber beams and cast iron columns are complemented by carefully curated touches and unique details, including mood lighting, candles in cosy nooks and crannies, and faux fur throws. Ideally located in West India Quay and close to Canary Wharf, it is a romantic sanctuary for the most magical of wedding celebrations.