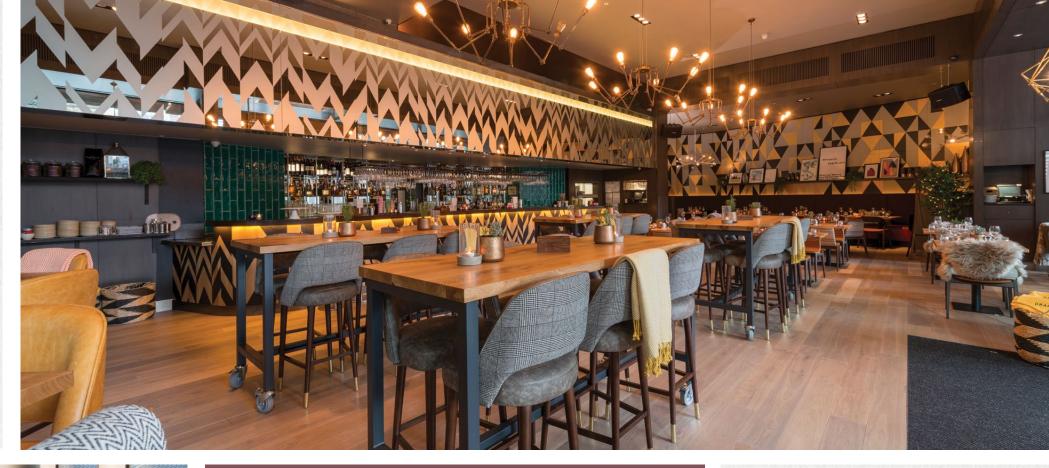

Exposed brick, antique mirrors, a marble mixology table, a lover's swing seat and two striking cocktail lounges are just some of the statement pieces to be discovered in

With a variety of flexible spaces catering for up to 300, for an intimate space, the private dining room seats 30 and mezzanine level seats 12.