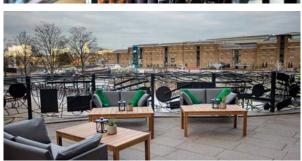

#### THE SPACE

With an expansive alfresco terrace overlooking the River Thames, The Pagination is a stunning bar & restaurant that boasts a unique location. Fronted by floor-to-ceiling windows and with a bar running almost the length of the space, The Pagination is the perfect space for any event requirements.

#### **EVENTS**

The open rectangular layout of the bar renders The Pagination is ideal for large drinks party take-overs for up to 170 people. Sofas, booths and low tables are ideal for smaller groups, whilst the outdoor terrace provides an unrivalled space for summer events.