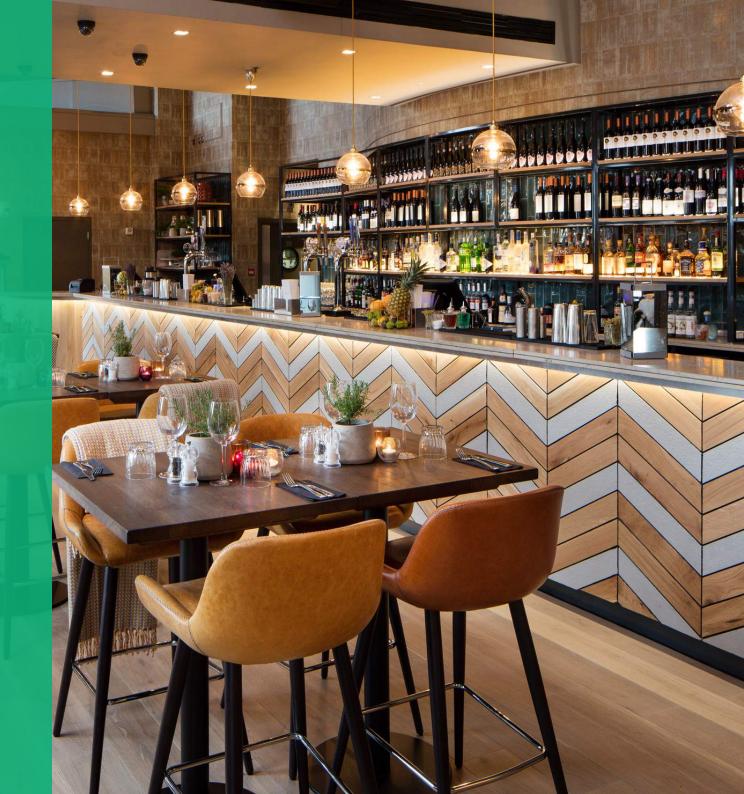

#### THE SPACE

With an expansive alfresco terrace overlooking the River Thames, The Pagination is a stunning bar & restaurant that boasts a unique location. Fronted by floor-to-ceiling windows and with a bar running almost the length of the space, The Pagination is the perfect space for any event requirements.

#### **DRINK & FOOD**

Open from 7.30am, The Pagination offers all-day dining from brisk business breakfasts to working lunches, cocktail masterclasses and late-night suppers. Make the most of the varied wine list including over 20 wines by the glass as well as craft beers and innovative cocktails. Whether it's breakfast for 10 or drinks and canapés, choose from a range of packages to suit all tastes and budgets.