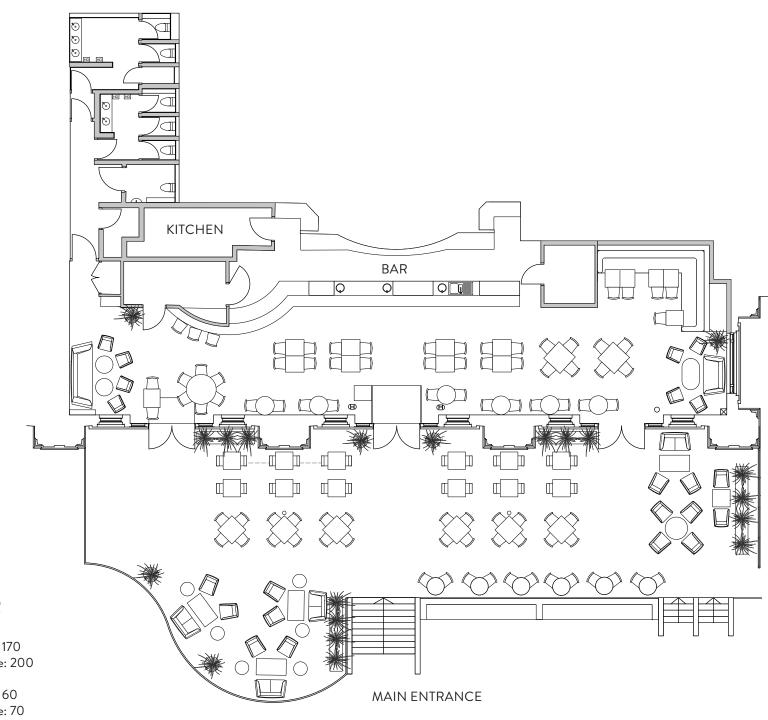

#### THE SPACE

With an expansive alfresco terrace overlooking the River Thames, The Pagination is a stunning bar & restaurant that boasts a unique location. Fronted by floor-to-ceiling windows and with a bar running almost the length of the space, The Pagination is the perfect space for any event requirements.

#### **EVENTS**

The open rectangular layout of the bar renders The Pagination is ideal for large drinks party take-overs for up to 170 people. Sofas, booths and low tables are ideal for smaller groups, whilst the outdoor terrace provides an unrivalled space for summer events.

#### LOCATION

The Pagination is few minutes' walk from West India Quay and Canary Wharf Stations for access to the DLR and Jubilee line.

GROUND FLOOR

Total Standing Space: inside: 170

outside: 200

Total Seated: inside: 60

outside: 70