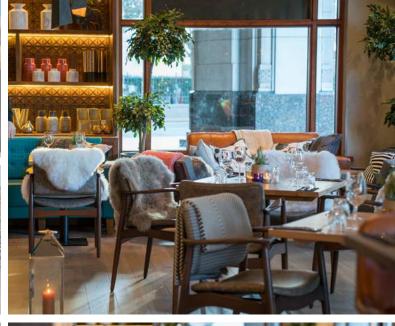

#### THE SPACE

With an expansive alfresco terrace overlooking the River Thames, The Pagination is a stunning bar & restaurant that boasts a unique location. Fronted by floor-to-ceiling windows and with a bar running almost the length of the space, The Pagination is the perfect space for any event requirements.

#### **DRINK & FOOD**

Open from 7.30am, The Pagination offers all-day dining from brisk business breakfasts to working lunches, cocktail masterclasses and late-night suppers. Make the most of the varied wine list including over 20 wines by the glass as well as craft beers and innovative cocktails. Whether it's breakfast for 10 or drinks and canapés, choose from a range of packages to suit all tastes and budgets.