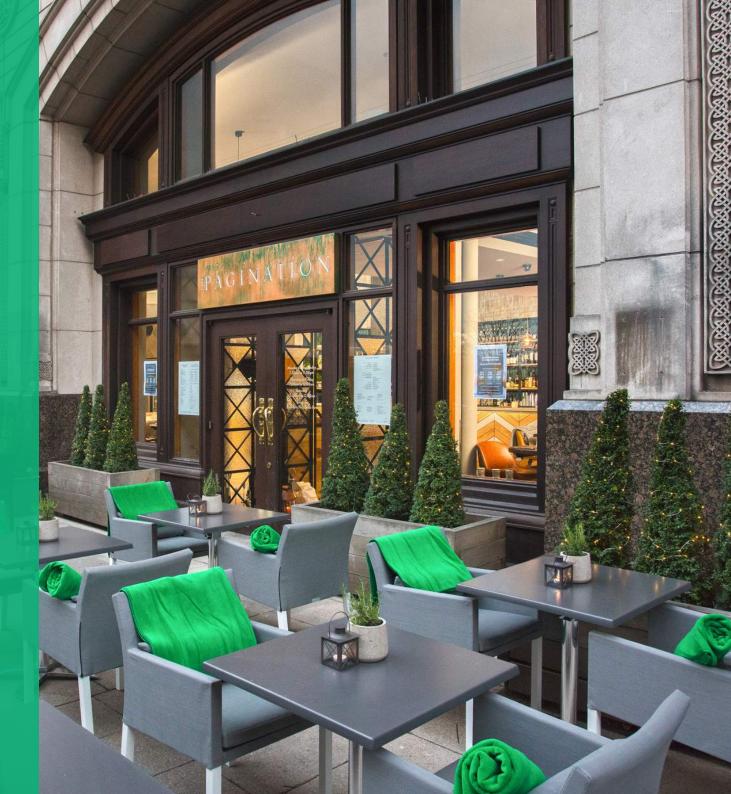

#### THE SPACE

With an expansive alfresco terrace overlooking the River Thames, The Pagination is a stunning bar & restaurant that boasts a unique location. Fronted by floor-to-ceiling windows and with a bar running almost the length of the space, The Pagination is the perfect space for any event requirements.

#### **EVENTS**

The open rectangular layout of the bar renders The Pagination is ideal for large drinks party take-overs for up to 170 people. Sofas, booths and low tables are ideal for smaller groups, whilst the outdoor terrace provides an unrivalled space for summer events.