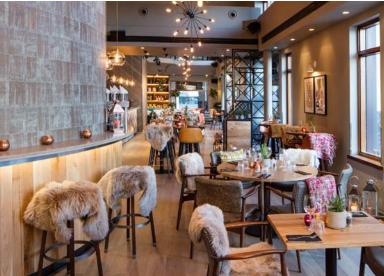

#### THE SPACE

With an expansive alfresco terrace overlooking the River Thames, The Pagination is a stunning bar & restaurant that boasts a unique location. Fronted by floor-to-ceiling windows and with a bar running almost the length of the space, The Pagination is the perfect space for any event requirements.

#### **EVENTS**

The open rectangular layout of the bar renders The Pagination is ideal for large drinks party take-overs for up to 170 people. Sofas, booths and low tables are ideal for smaller groups, whilst the outdoor terrace provides an unrivalled space for summer events.