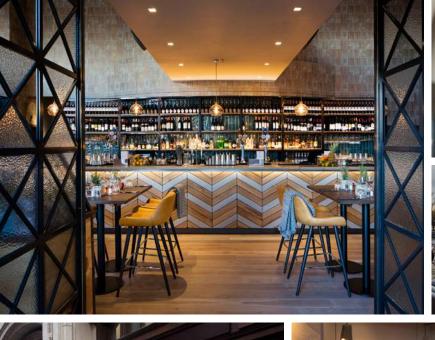

#### THE SPACE

With an expansive alfresco terrace overlooking the River Thames, The Pagination is a stunning bar & restaurant that boasts a unique location. Fronted by floor-to-ceiling windows and with a bar running almost the length of the space, The Pagination is the perfect space for any event requirements.

#### **DRINK & FOOD**

Open from 7.30am, The Pagination offers all-day dining from brisk business breakfasts to working lunches, cocktail masterclasses and late-night suppers. Make the most of the varied wine list including over 20 wines by the glass as well as craft beers and innovative cocktails. Whether it's breakfast for 10 or drinks and canapés, choose from a range of packages to suit all tastes and budgets.