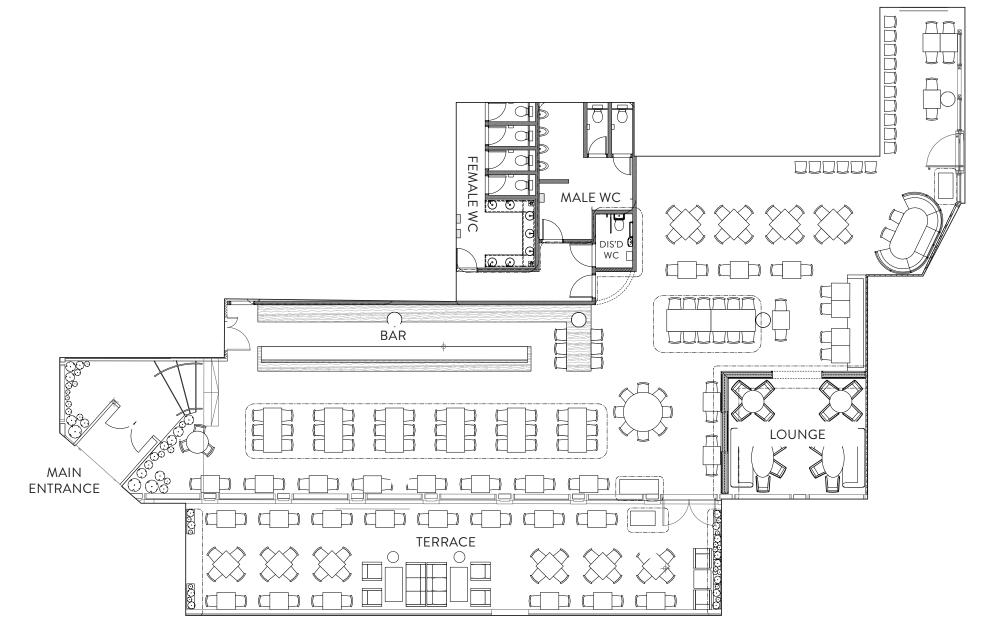

#### STYLE

Spread across one beautifully designed floor, fronted by floor-to-ceiling windows, the space has been carved into zones including a bar and dining area, a restaurant and a cornered off lounge separated by statement screens to give an air of exclusivity. Exuding industrial sophistication, feature lighting and touches of colour and texture throughout are complemented by a carefully curated range of home and lifestyle wares. The alfresco terrace, accessorised with cosy blankets and hot water bottles, just some of the little touches that make all the difference, is perfect for people watching and soaking up the sun in the warmer months.

#### **EVENTS**

The Refinery's spacious interior allows for a host of private events, launches and parties to be catered for from small groups to full venue hire (250 seated), With a total capacity for up to 500 people standing, it's the perfect venue for private and corporate events. The spacious outdoor terrace seats up to 64 so is an ideal area to make the most of during the warmer months.

#### **GROUND FLOOR**

Total seated 250
Total standing 500
Terrace seated 64