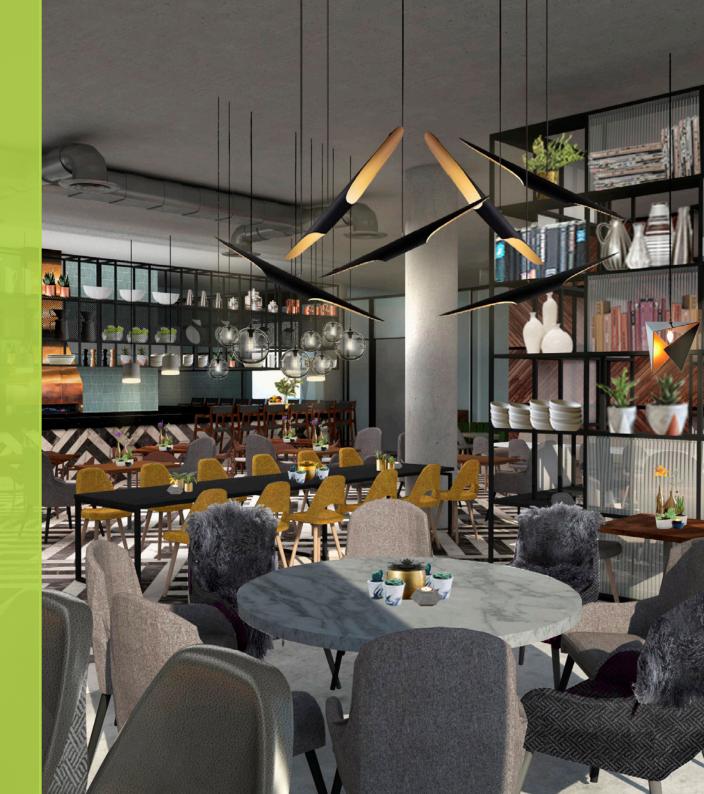

#### STYLE

Spread across one beautifully designed floor, fronted by floor-to-ceiling windows, the space has been carved into zones including a bar and dining area, a restaurant and a cornered off lounge separated by statement screens to give an air of exclusivity. Exuding industrial sophistication, feature lighting and touches of colour and texture throughout are complemented by a carefully curated range of home and lifestyle wares. The alfresco terrace, accessorised with cosy blankets and hot water bottles, just some of the little touches that make all the difference, is perfect for people watching and soaking up the sun in the warmer months.

#### **FILMING & PHOTOGRAPHY**

As an elegant scene-stealing setting, laden with one-of-a-kind pieces and statement interiors, The Refinery is the perfect spot for photoshoots and filming.