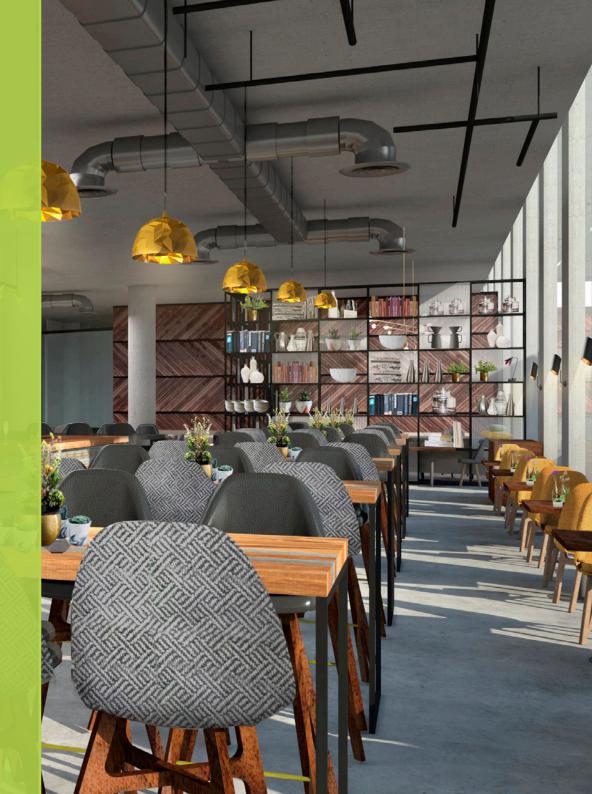

#### STYLE

Spread across one beautifully designed floor, fronted by floor-to-ceiling windows, the space has been carved into zones including a bar and dining area, a restaurant and a cornered off lounge separated by statement screens to give an air of exclusivity. Exuding industrial sophistication, feature lighting and touches of colour and texture throughout are complemented by a carefully curated range of home and lifestyle wares. The alfresco terrace, accessorised with cosy blankets and hot water bottles, just some of the little touches that make all the difference, is perfect for people watching and soaking up the sun in the warmer months.

#### **EVENTS**

The Refinery's spacious interior allows for a host of private events, launches and parties to be catered for from small groups to full venue hire (250 seated), With a total capacity for up to 500 people standing, it's the perfect venue for private and corporate events. The spacious outdoor terrace seats up to 64 so is an ideal area to make the most of during the warmer months.