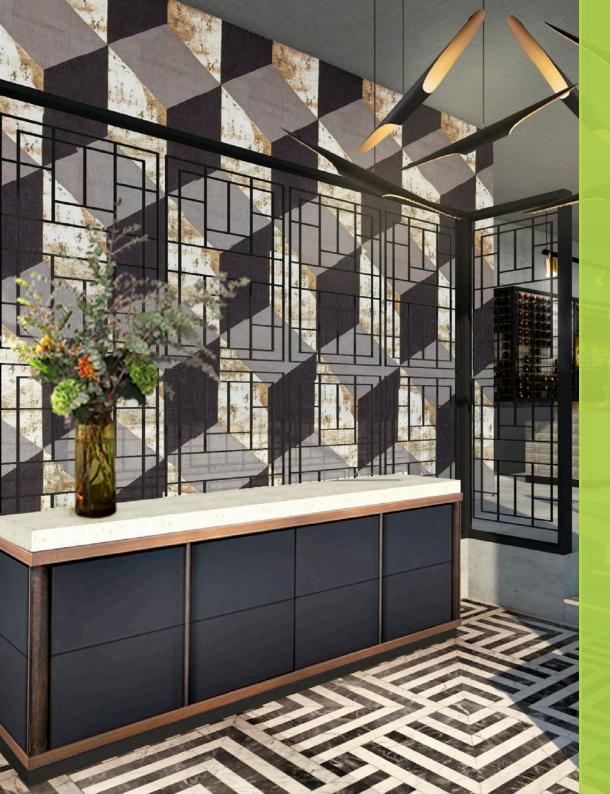

#### STYLE

Spread across one beautifully designed floor, fronted by floor-to-ceiling windows, the space has been carved into zones including a bar and dining area, a restaurant and a cornered off lounge separated by statement screens to give an air of exclusivity. Exuding industrial sophistication, feature lighting and touches of colour and texture throughout are complemented by a carefully curated range of home and lifestyle wares. The alfresco terrace, accessorised with cosy blankets and hot water bottles, just some of the little touches that make all the difference, is perfect for people watching and soaking up the sun in the warmer months.