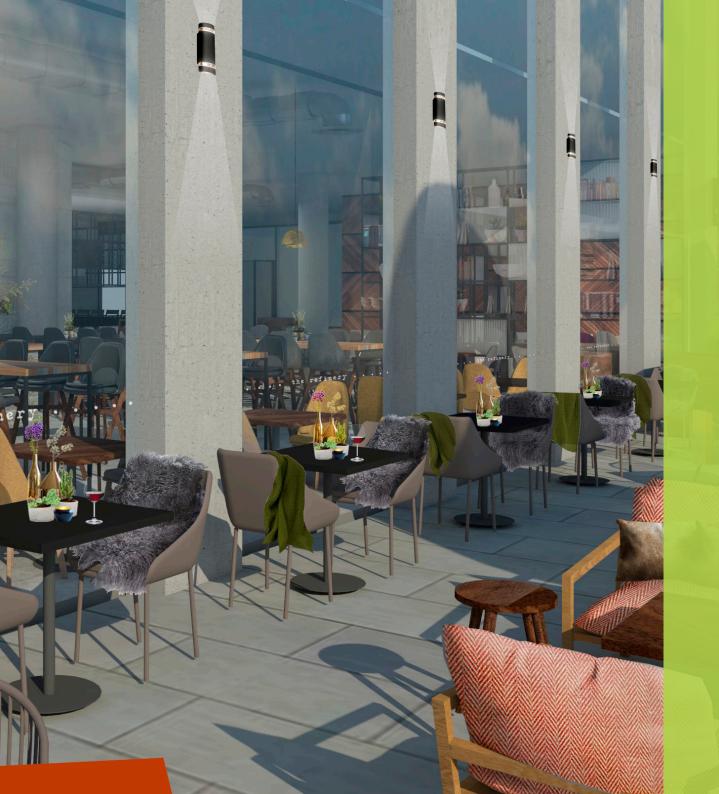

#### STYLE

Spread across one beautifully designed floor, fronted by floor-to-ceiling windows, the space has been carved into zones including a bar and dining area, a restaurant and a cornered off lounge separated by statement screens to give an air of exclusivity. Exuding industrial sophistication, feature lighting and touches of colour and texture throughout are complemented by a carefully curated range of home and lifestyle wares. The alfresco terrace, accessorised with cosy blankets and hot water bottles, just some of the little touches that make all the difference, is perfect for people watching and soaking up the sun in the warmer months.

#### **EVENTS**

The Refinery's spacious interior allows for a host of private events, launches and parties to be catered for from small groups to full venue hire (250 seated), With a total capacity for up to 500 people standing, it's the perfect venue for private and corporate events. The spacious outdoor terrace seats up to 64 so is an ideal area to make the most of during the warmer months.