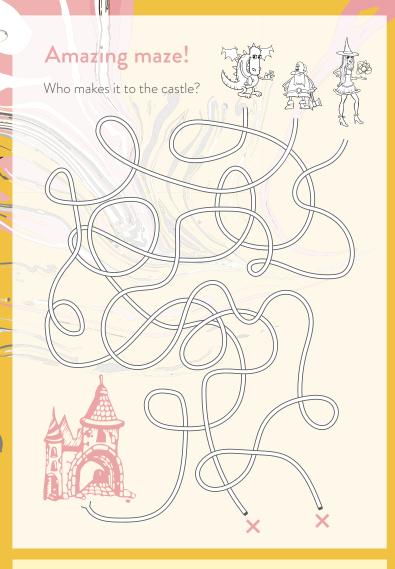

# Spot the difference & colour in

Can you find the 6 differences between these two pictures of fairy tale characters?

Once you've found them, why not colour them in?

Answers. Amozing moze: The dropdyn mokes it to the grastle | Spot the difference A'. Pottern on witch's hat, 2. Crown or Sing's head, 3. Drogon wing, 4. 11st on wixord's head, 5. Hat on dworfs head, 6. Mondalshose