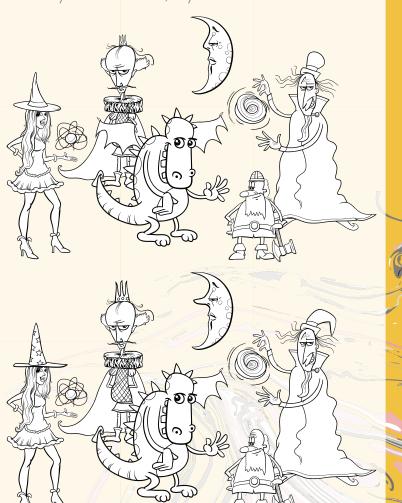

# Spot the difference & colour in

Can you find the 6 differences between these two pictures of fairy tale characters?

Once you've found them, why not colour them in?

Answers. Amozing moze: The dropdyn mokes it to the grastle | Spot the difference A'. Pottern on witch's hat, 2. Crown or Sing's head, 3. Drogon wing, 4. 11st on wixord's head, 5. Hat on dworfs head, 6. Mondalshose