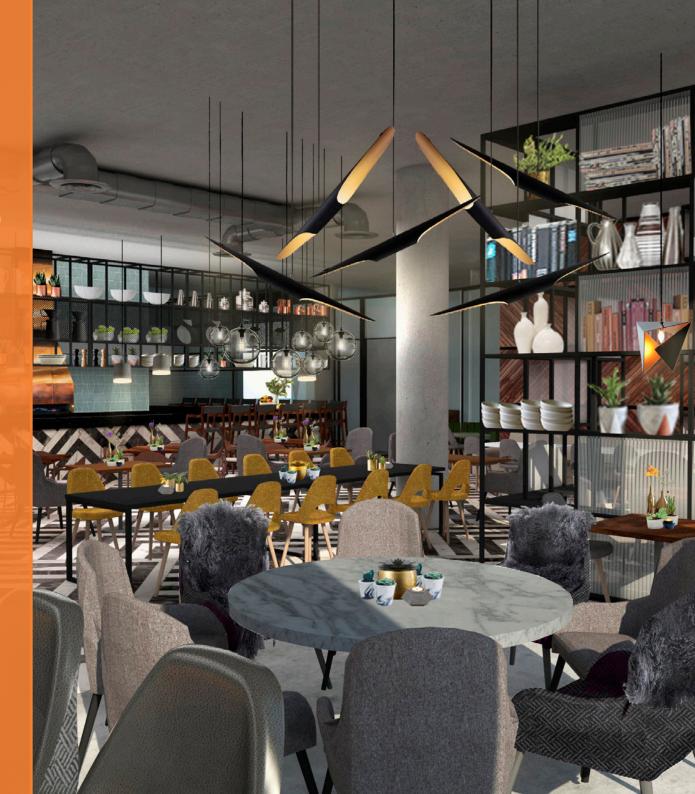

#### **STYLE**

Spread across two beautifully designed floors – visible through floor-to-ceiling glass windows – and separated by a show-stopping spiral staircase, guests are greeted by a beautiful bar and dining area, with a statement back bar illuminating the various bottles of wine and spirits available. Towards the rear is an intimate restaurant and open-plan kitchen with counter dining, bringing all the action of the grill to diners who want a front row seat. Sink into comfortable armchairs draped in fur upstairs in the library lounge during the colder months. There is also an alfresco terrace, complete with blankets and hot water bottles for year-round revelry.

#### **EVENTS**

The Refinery's spacious interior allows for a host of private events, launches and parties to be catered for from small groups to full venue hire. When set up, the stunning ground floor seats 127 in total (202 standing), whilst the mezzanine seats 70 and 198 standing. The space can be easily split into different sections and the gorgeous alfresco terrace has space for 22 seated, rendering the bar & restaurant able to seat 219 covers in total.