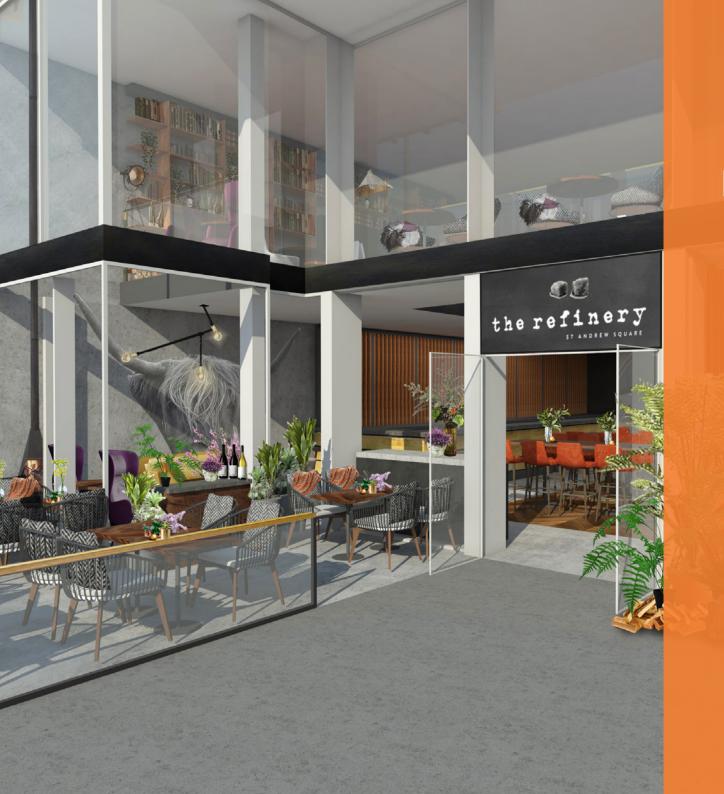

#### **OVERVIEW**

Located in the prestigious St Andrew Square, with the 41 foot tall Melville Monument at its centre, The Refinery is Drake & Morgan's first venture outside London. It comprises an open-plan kitchen and statement back bar that exudes sophistication, as well as a sleek library lounge upstairs and an alfresco terrace. Open seven days a week for everything from early morning breakfasts through to late-night dinners and drinks, The Refinery is an everyday escape for Edinburgh's most discerning drinkers and diners.

#### **STYLE**

Spread across two beautifully designed floors – visible through floor-to-ceiling glass windows – and separated by a show-stopping spiral staircase, guests are greeted by a beautiful bar and dining area, with a statement back bar illuminating the various bottles of wine and spirits available. Towards the rear is an intimate restaurant and open-plan kitchen with counter dining, bringing all the action of the grill to diners who want a front row seat. Sink into comfortable armchairs draped in fur upstairs in the library lounge during the colder months. There is also an alfresco terrace, complete with blankets and hot water bottles for year-round revelry.