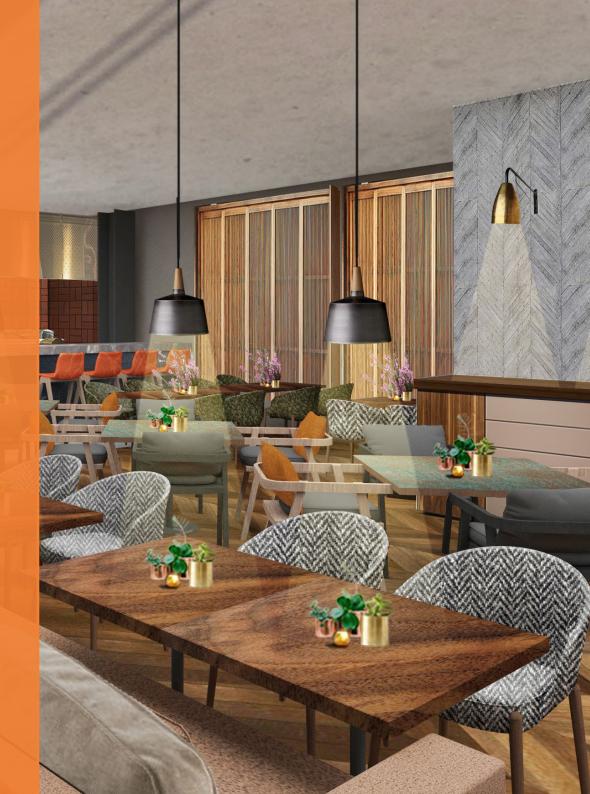

#### **STYLE**

Spread across two beautifully designed floors – visible through floor-to-ceiling glass windows – and separated by a show-stopping spiral staircase, guests are greeted by a beautiful bar and dining area, with a statement back bar illuminating the various bottles of wine and spirits available. Towards the rear is an intimate restaurant and open-plan kitchen with counter dining, bringing all the action of the grill to diners who want a front row seat. Sink into comfortable armchairs draped in fur upstairs in the library lounge during the colder months. There is also an alfresco terrace, complete with blankets and hot water bottles for year-round revelry.