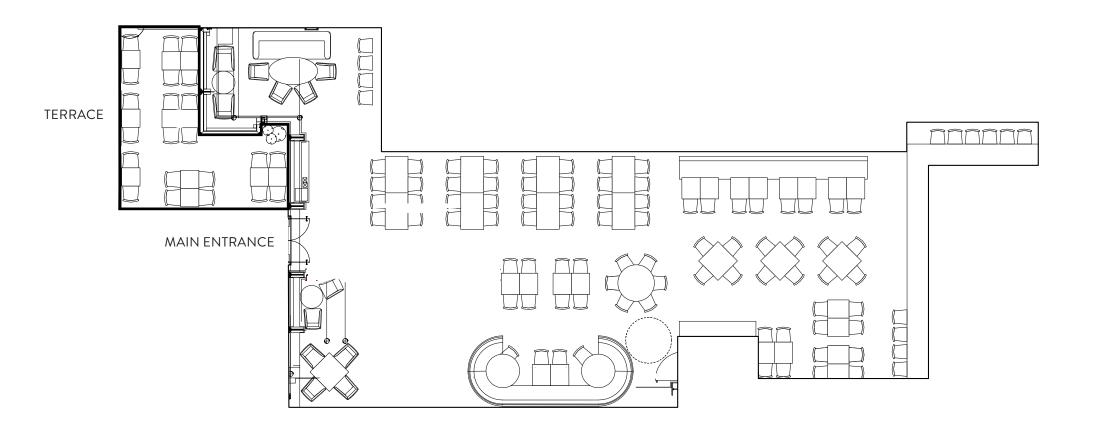

#### **EVENTS**

The Refinery's spacious interior allows for a host of private events, launches and parties to be catered for from small groups to full venue hire. When set up, the stunning ground floor seats 127 in total (202 standing), whilst the mezzanine seats 70 and 198 standing. The space can be easily split into different sections and the gorgeous alfresco terrace has space for 22 seated, rendering the bar & restaurant able to seat 219 covers in total.

### **GROUND FLOOR**

Total indoor seated 127
Total indoor standing 202
Terrace seated 22