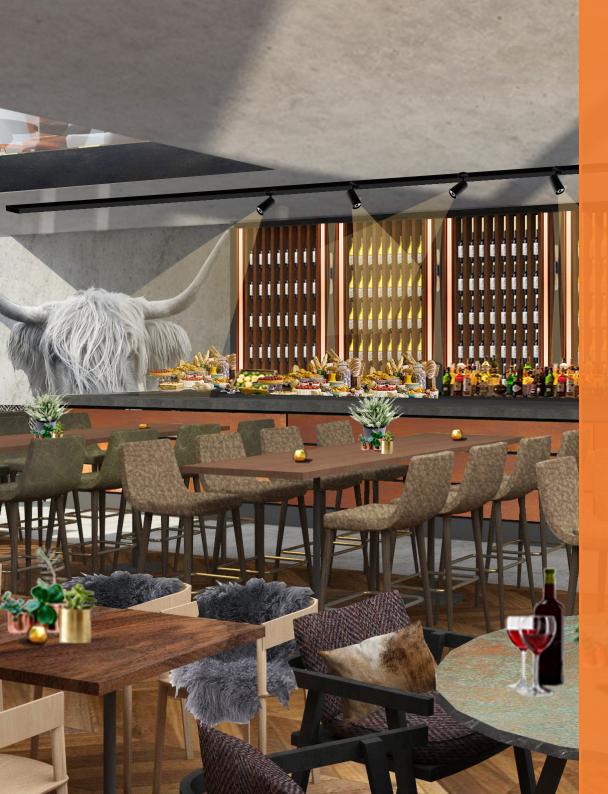

#### **FOOD & DRINK**

Menus, inspired by the seasons and crafted by our team of chefs, are influenced by the latest trends here and across the globe. It offers a range of small plates and mezze boards, ideal to share, alongside larger mains which will come in the form of beautiful burgers, superfood salads & classic dishes. Continuing to push the boundaries of innovative mixology and experimentation, The Refinery offers a variety of seasonally inspired cocktails from the old classics and well-loved favourites to the new, the unexpected and the surprising. The wine list is equally impressive with a variety of vintages from both new and old worlds whilst ice-cold Prosecco and Champagne is in no short supply to cater for all manner of celebrations.

#### **STYLE**

Spread across two beautifully designed floors – visible through floor-to-ceiling glass windows – and separated by a show-stopping spiral staircase, guests are greeted by a beautiful bar and dining area, with a statement back bar illuminating the various bottles of wine and spirits available. Towards the rear is an intimate restaurant and open-plan kitchen with counter dining, bringing all the action of the grill to diners who want a front row seat. Sink into comfortable armchairs draped in fur upstairs in the library lounge during the colder months. There is also an alfresco terrace, complete with blankets and hot water bottles for year-round revelry.