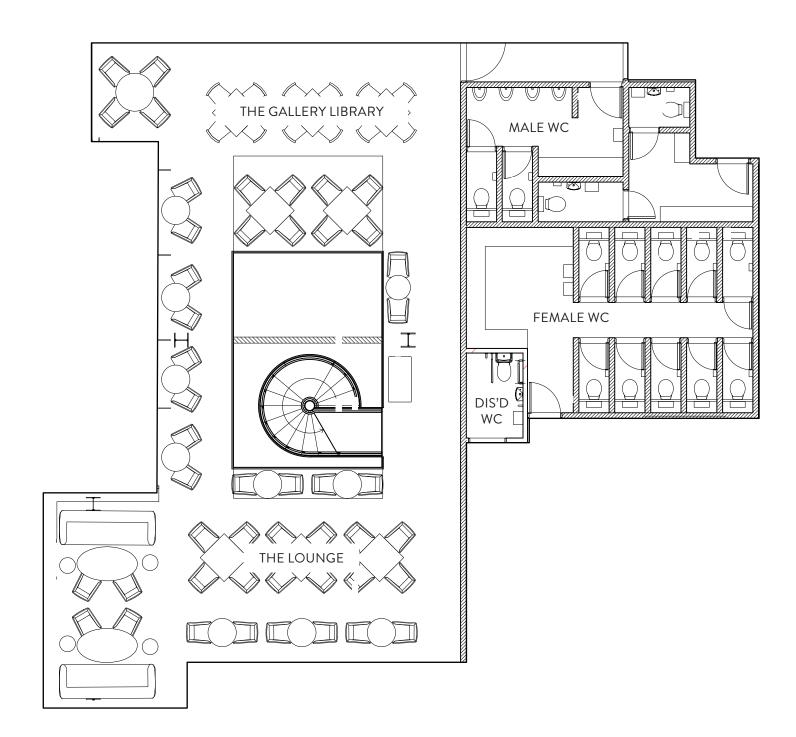

#### **EVENTS**

The Refinery's spacious interior allows for a host of private events, launches and parties to be catered for from small groups to full venue hire. When set up, the stunning ground floor seats 127 in total (202 standing), whilst the mezzanine seats 70 and 198 standing. The space can be easily split into different sections and the gorgeous alfresco terrace has space for 22 seated, rendering the bar & restaurant able to seat 219 covers in total.

### 1st FLOOR

Total Standing Space: 198
Total Seated Space: 70