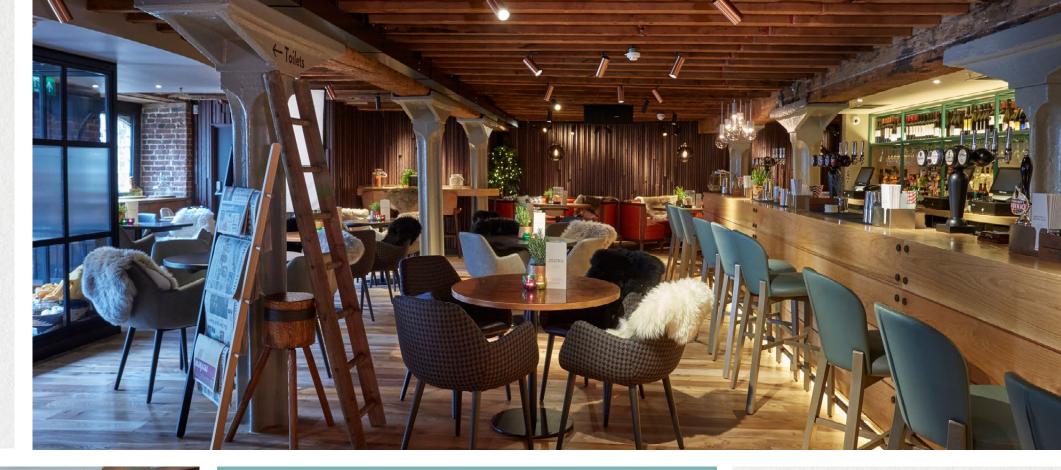

# THE Foly\*

Housed on the corner of Gracechurch Street, opposite Monument station, The Folly is a botanically inspired haven, featuring fabulous foliage, beautiful floral wallpaper, plant pot lampshades and a beehive-inspired bar.

From its exclusive private dining room to its candle-filled hidden alcoves, The Folly provides both a deeply romantic setting and an expansive party space.