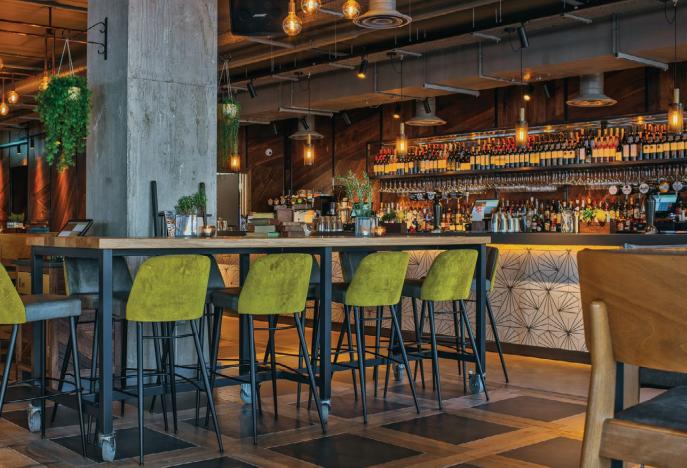

# COSY PERSONAL TOUCHES to MAKE YOUR DAY

We believe in taking the time to tailor your wedding to your exact requirements, from the smallest personal touches to the more lavish gestures.

Innovative handcrafted cocktails;cosy candlelit corners; soft lighting and faux fur blankets – your wedding will be extra special with Drake & Morgan's signature sparkle.

Our mixologists are experts at handcrafting classic and contemporary cocktails and mocktails. Inspired by the season or created to suit your theme, our innovative drinks will delight and surprise your guests.