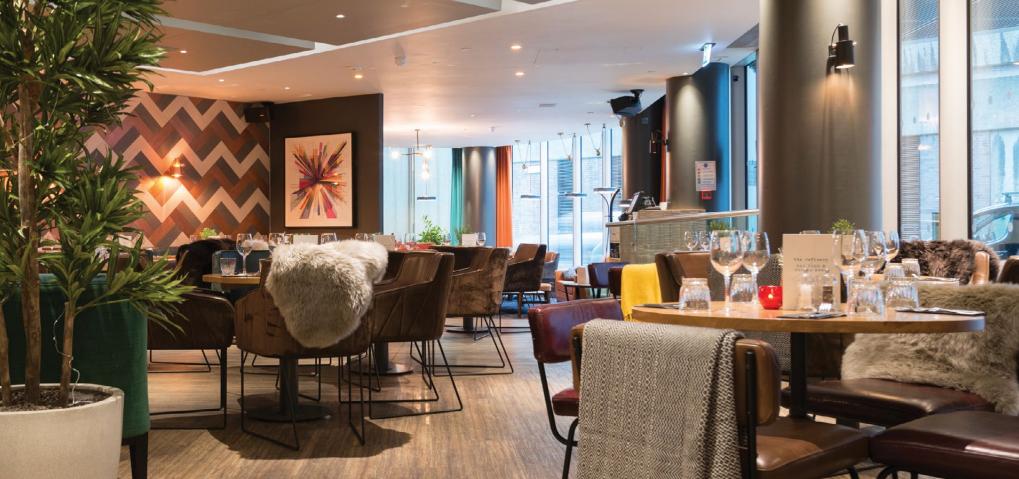

#### CAPACITIES

Standing - 150 Seated - 70

ALFRESCO TERRACE

Standing - 150

NEAREST STATION Canary Wharf

Statement wallpapers and furniture are complemented by soft lighting and cosy faux fur to create our chic, contemporary bar, The Refinery CityPoint. Close to a variety of hotels and transport links, it's an ideal location for you and your guests, with venue possibilities including a lounge and a private dining room as well as an open plan bar.