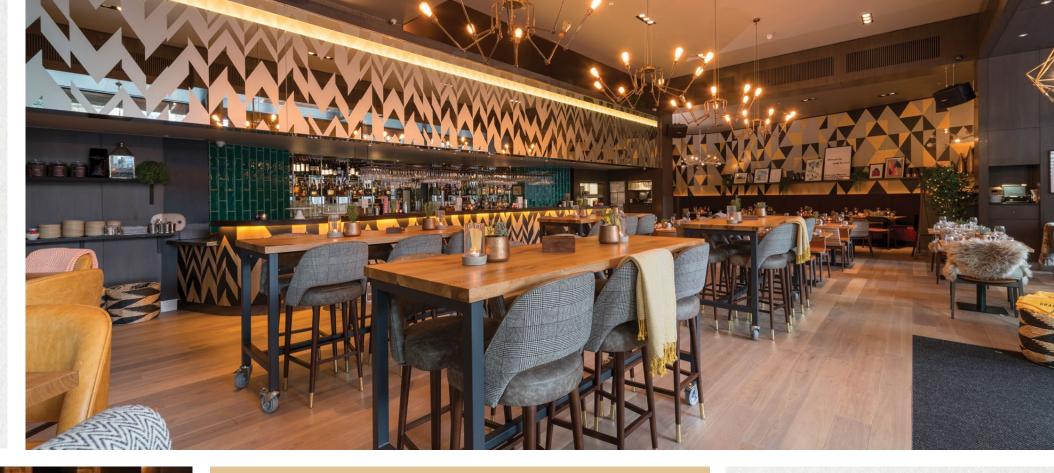

# THE Foly\*

Housed on the corner of Gracechurch Street, opposite Monument station, The Folly is a botanically inspired haven, featuring fabulous foliage, beautiful floral wallpaper, plant pot lampshades and a beehive-inspired bar.

From its exclusive private dining room to its candle-filled hidden alcoves, The Folly provides both a deeply romantic setting and an expansive party space.