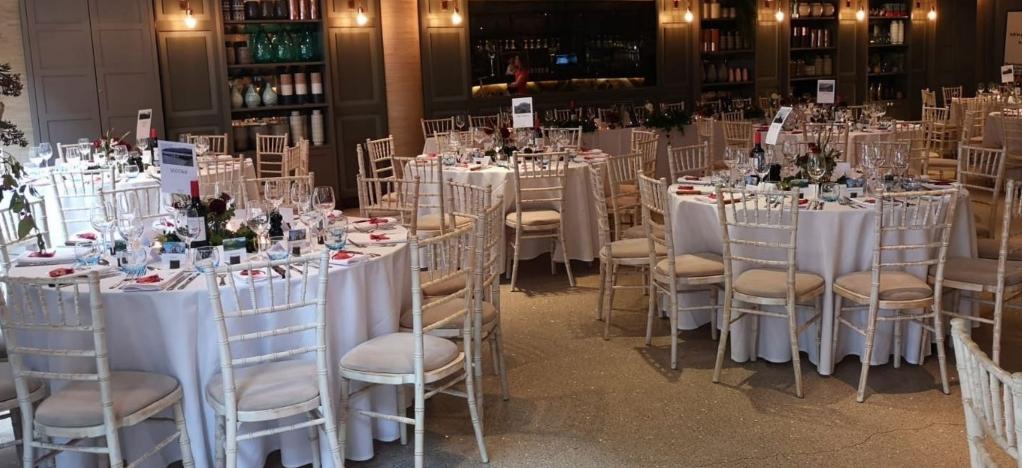

Exposed brick, antique mirrors, a marble mixology table, a lover's swing seat and two striking cocktail lounges are just some of the statement pieces to be discovered in

With a variety of flexible spaces catering for up to 300, for an intimate space, the private dining room seats 30 and mezzanine level seats 12.