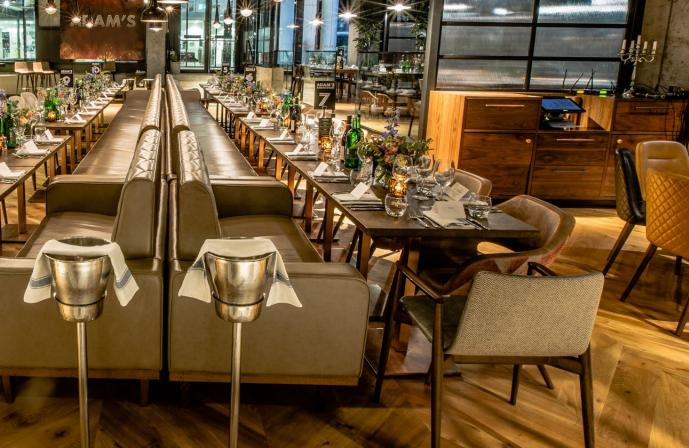

Exposed brick, antique mirrors, a marble mixology table, a lover's swing seat and two striking cocktail lounges are just some of the statement pieces to be discovered in

With a variety of flexible spaces catering for up to 300, for an intimate space, the private dining room seats 30 and mezzanine level seats 12.