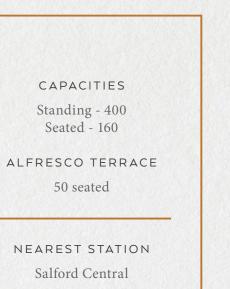

# THE SIPPING ROOM

From a stylish outdoor terrace overlooking the docks to an exclusive private dining room, The Sipping Room offers a variety of spaces that can be hired out as a whole or separated for smaller parties. Quirky warehouse features like exposed floorboards, timber beams and cast iron columns are complemented by carefully curated touches and unique details, including mood lighting, candles in cosy nooks and crannies, and faux fur throws. Ideally located in West India Quay and close to Canary Wharf, it is a romantic sanctuary for the most magical of wedding celebrations.

#### CAPACITIES

Standing - 500 Seated - 120

#### AL FRESCO TERRACE

Standing - 500 Seated - 200

#### NEAREST STATION

West India Quay Canary Wharf