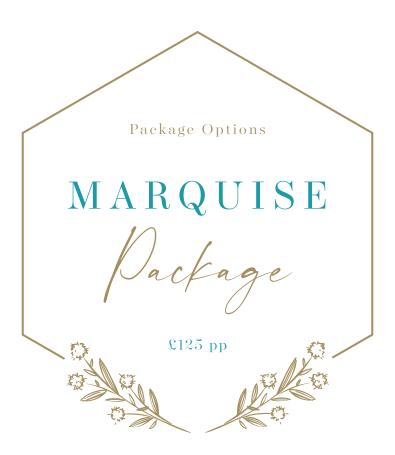

#### The Marquise also includes:

Sparklers

20 x flip flops

Mixo table set up for guests on arrival

A cocktail and canapé reception (1 hr)

Seasonal three-course menu

Half a bottle of selected red or white wine during dinner

A glass of prosecco during the toasts

Half bottle of water

Tea or coffee

The Rsdiant also includes:

Sparklers

20 x flip flops

Mixo table set up for guests on arrival

With a glass roof over the western courtyard, spectacular views of iconic London landmark 'the Gherkin', and a license for weddings and civil ceremonies, it is a magical setting for your special day.