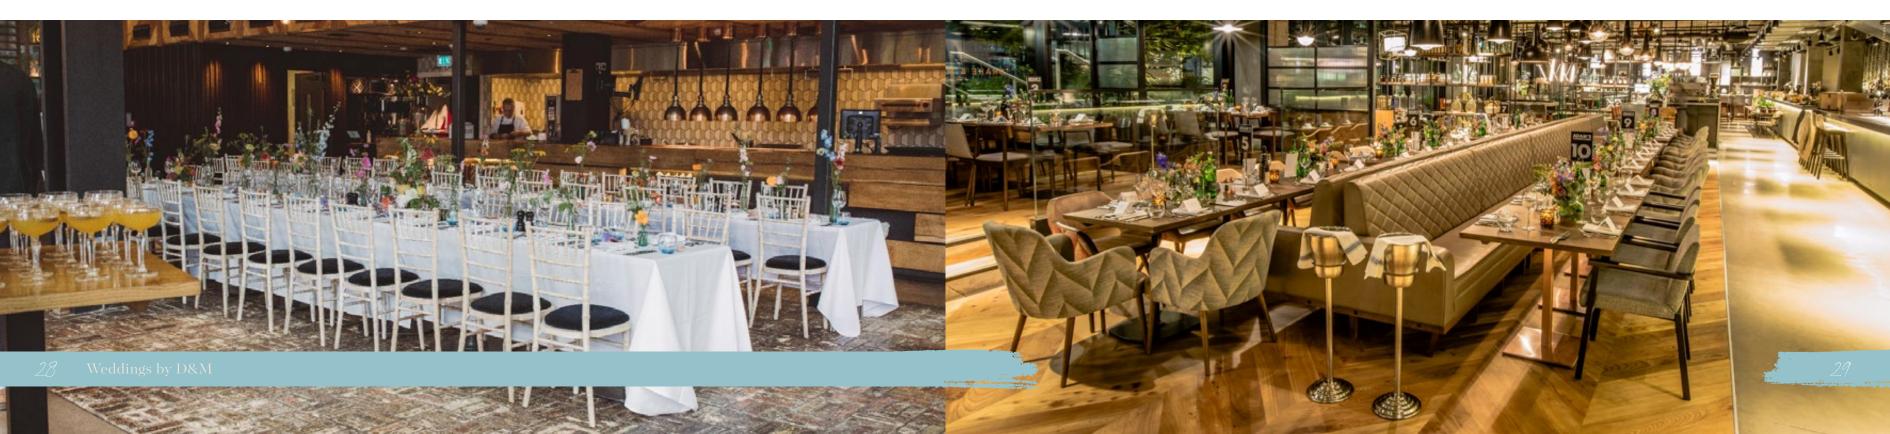

Capacities

Standing - 250 Seated - 150

Ceremony - 150

Mearest Station

Liverpool Street

The Anthologist

58 GRESHAM STREET, LONDON

E xposed brick, antique mirrors, a marble mixology table, a lover's swing seat and two striking cocktail lounges are just some of the statement pieces to be discovered in The Anthologist.

With a variety of flexible spaces catering for up to 300, The Anthologist is a gorgeous setting in the heart of the city, just a stone's throw from Bank station. If you are looking for an intimate space, the private dining room seats 30 and comes with a 1950s kitchen that doubles as a bar, or the cosy mezzanine level seats 12.