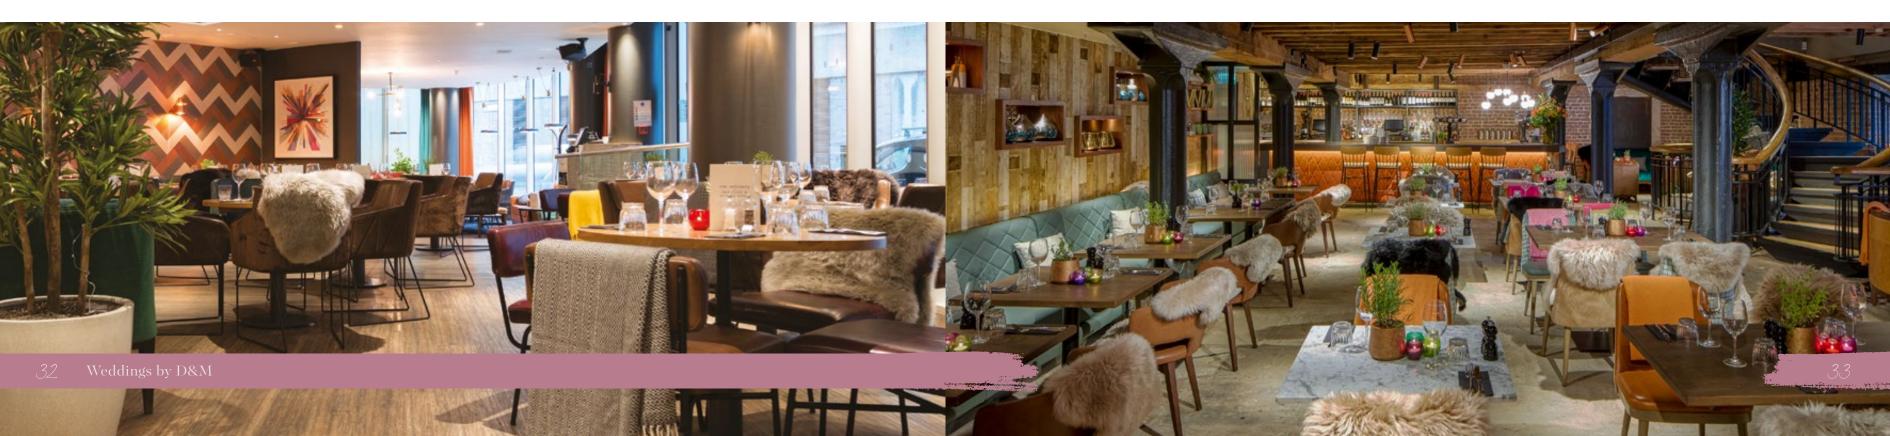

#### 41 GRACECHURCH STREET, LONDON

Housed on the corner of Gracechurch Street, opposite Monument station, The Folly is a botanically inspired haven, featuring fabulous foliage, beautiful floral wallpaper, plant pot lampshades and a beehive-inspired bar.

From its exclusive private dining room to its candle-filled hidden alcoves, The Folly provides both a deeply romantic setting and an expansive party space.

Capacities

ALL Standing - 1,100 Seated - 220 PRIVATE DINING Standing - 70 Seated - 30-35