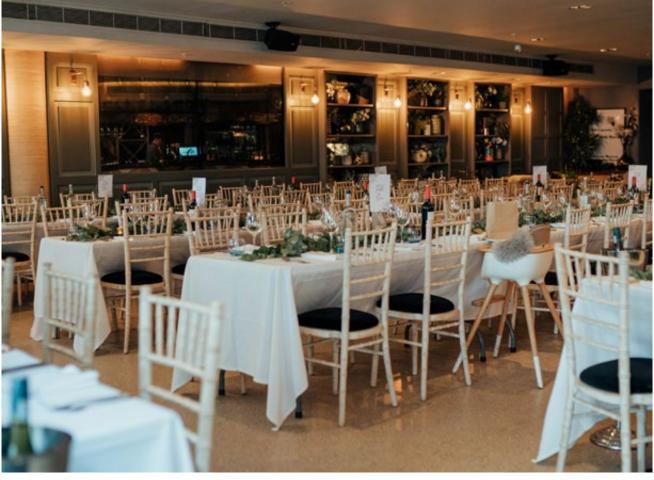

Capacities

Standing - 250 Seated - 150

Ceremony - 150

Mearest Station

Liverpool Street

The Anthologist

58 GRESHAM STREET, LONDON

E xposed brick, antique mirrors, a marble mixology table, a lover's swing seat and two striking cocktail lounges are just some of the statement pieces to be discovered in The Anthologist.

With a variety of flexible spaces catering for up to 300, The Anthologist is a gorgeous setting in the heart of the city, just a stone's throw from Bank station. If you are looking for an intimate space, the private dining room seats 30 and comes with a 1950s kitchen that doubles as a bar, or the cosy mezzanine level seats 12.