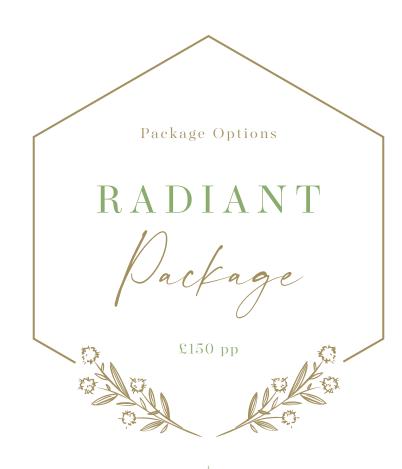

A glass of prosecco during the toasts

Half bottle of water

Tea or coffee

The Rsdiant also includes:

Sparklers

20 x flip flops

Mixo table set up for guests on arrival

With a glass roof over the western courtyard, spectacular views of iconic London landmark 'the Gherkin', and a license for weddings and civil ceremonies, it is a magical setting for your special day.