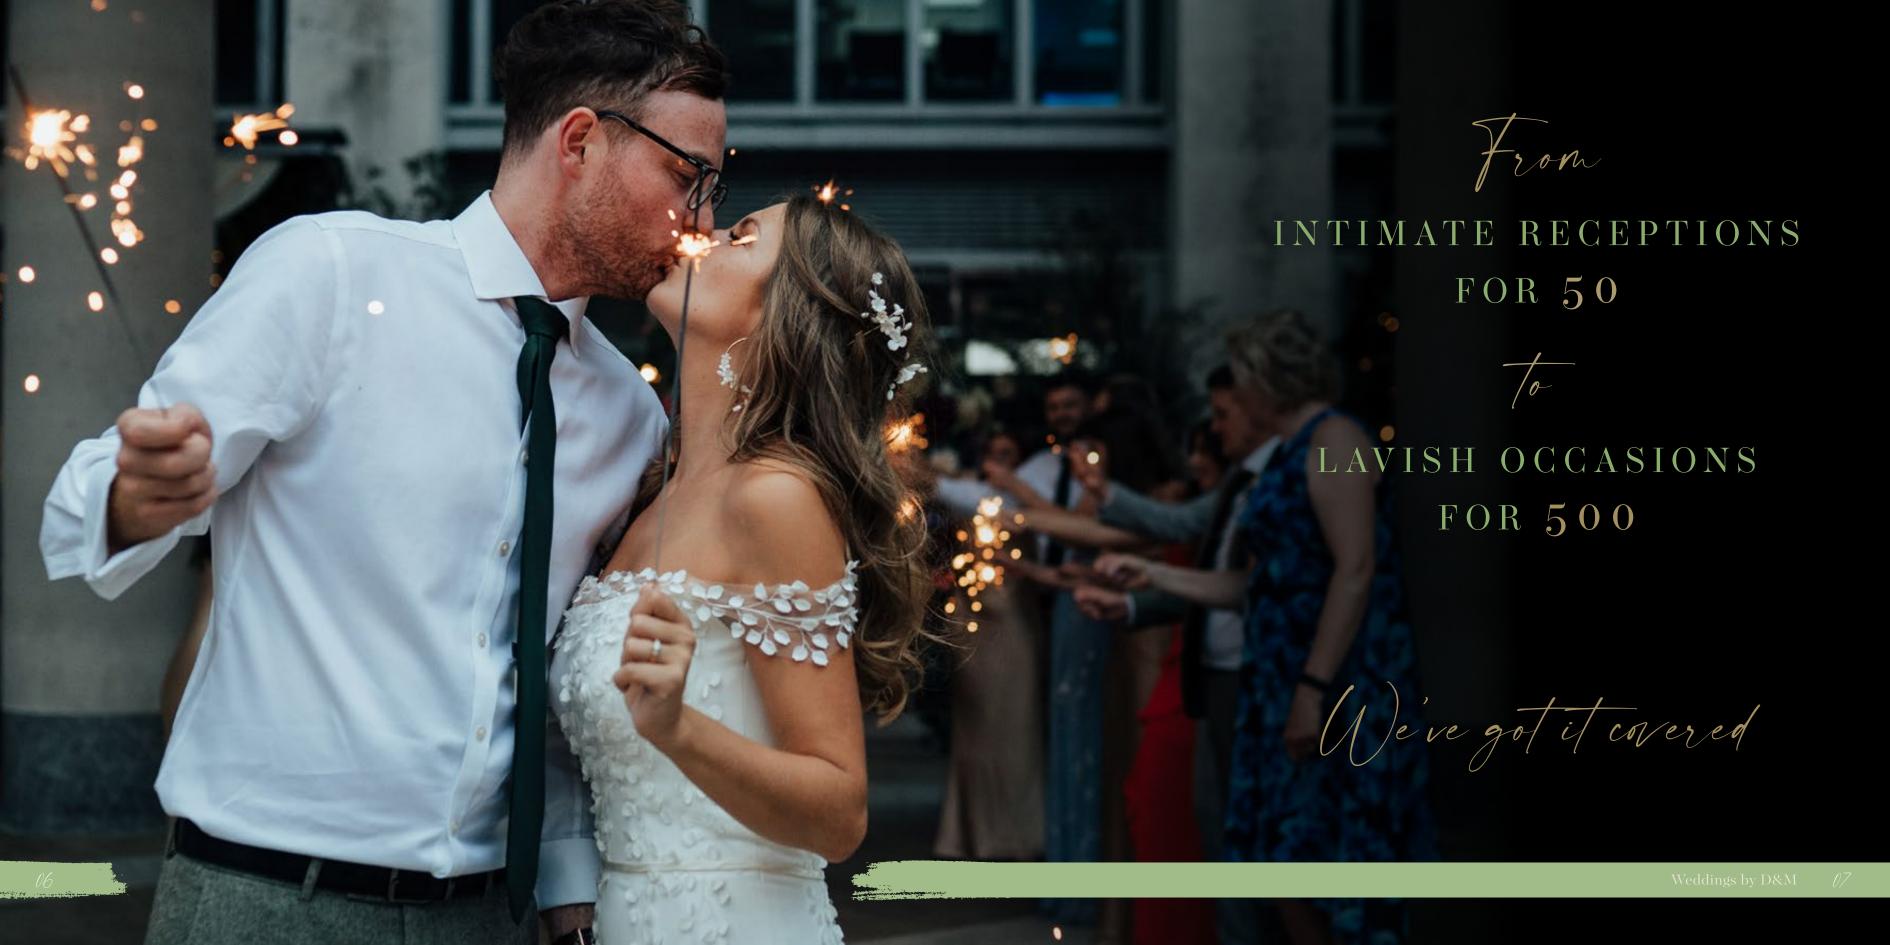

### COSY Personal Touches

TO MAKE

Your day

e believe in taking the time to tailor your wedding to your exact requirements, from the smallest personal touches to the more lavish gestures.

Innovative handcrafted cocktails; cosy candlelit corners; soft lighting and faux fur blankets – your wedding will be extra special with Drake & Morgan's signature sparkle.

Years of event organising experience means our little black book is bursting with contacts which means we can assist with anything and everything, from DJs to florists, stationery, wedding cake makers and even dressmakers.