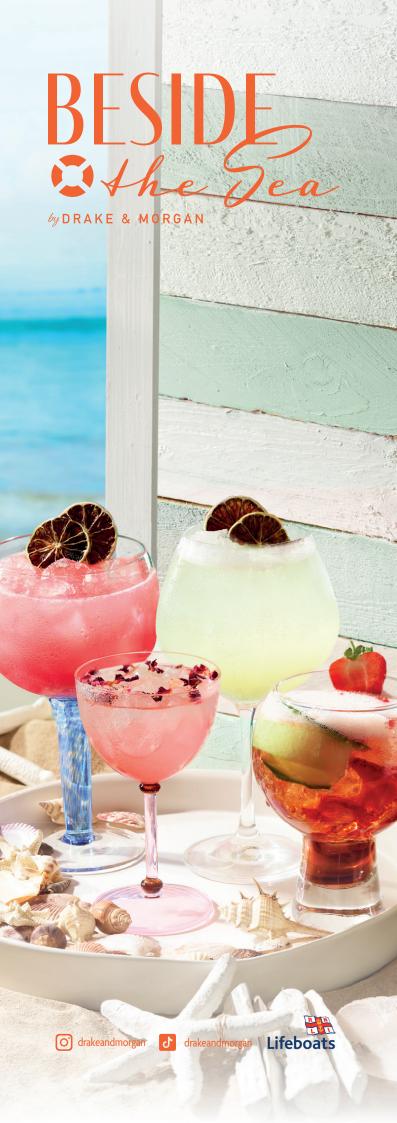

### ROSÉ SPRITZ £11.95

Rosé wine, Ketel One Citroen, sugar syrup, lime, cranberry juice & soda water

自自自

#### GIN SPRITZ £11.95

Hendrick's Neptunia gin, white wine, apple juice, lime sugar syrup & soda water

000

#### SANGRIA SPRITZ £11.95

Red wine, orange juice, apple juice & a dash of lemonade

000

#### PIMM'S SPRITZ £11.95

Pimm's, Harrow & Hope's English sparkling wine, strawberry, cucumber & soda water

自自自

Upgrade any of these cocktails to a sharing jug! £45
Perfect to share between four.